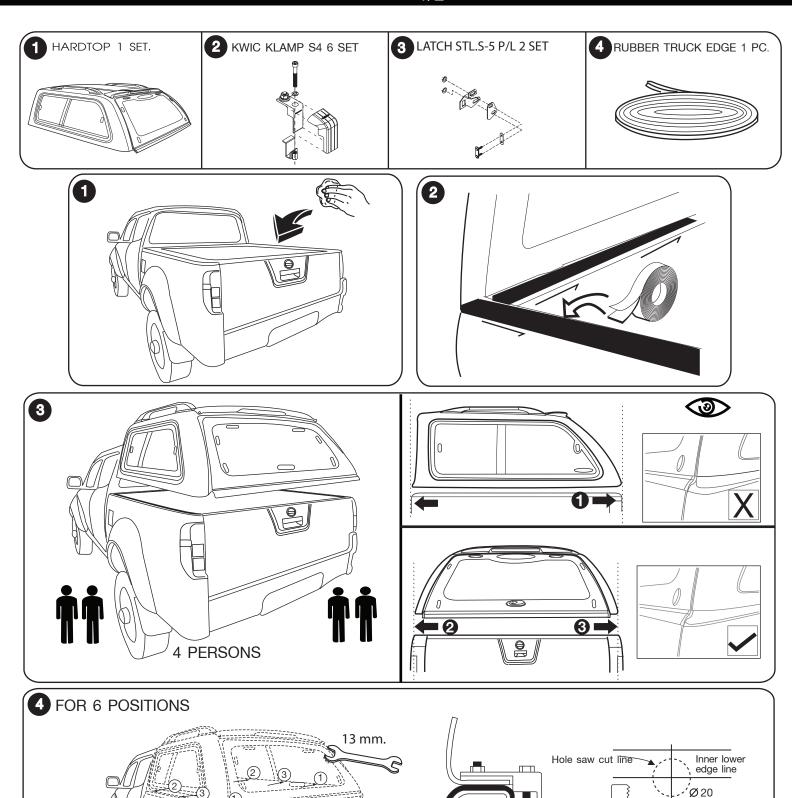

## Installation manual for hardtop

- 1. Clean all around truck edge.
- 2. Place the rubber truck edge on the truck all around.
- 3. Place the hardtop on the edge of truck bed box and arrange left and right.
- 4. Klamp 6 position of Kwick Klamp
- 5. Adjust latch R/L for matching with the rotary
- 6. Check all around hardtop