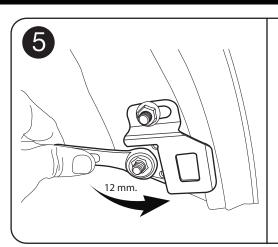

## Installation manual for hardtop

- 1. Clean all around truck edge.
- 2. Place the rubber truck edge on the truck all around.
- 3. Place the hardtop on the edge of truck bed box and arrange left and right.
- 4. Klamp 6 position of Kwick Klamp
- 5. Adjust latch R/L for matching with the rotary
- 6. Check all around hardtop