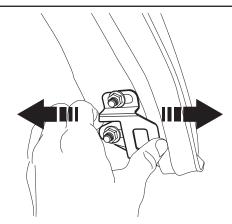

## Installation manual for hardtop

- 1. Clean all around truck edge.
- 2. Place the rubber truck edge on the truck all around.
- 3. Place the hardtop on the edge of truck bed box and arrange left and right.
- 4. Klamp 6 position of Kwick Klamp
- 5. Adjust latch R/L for matching with the rotary
- 6. Check all around hardtop