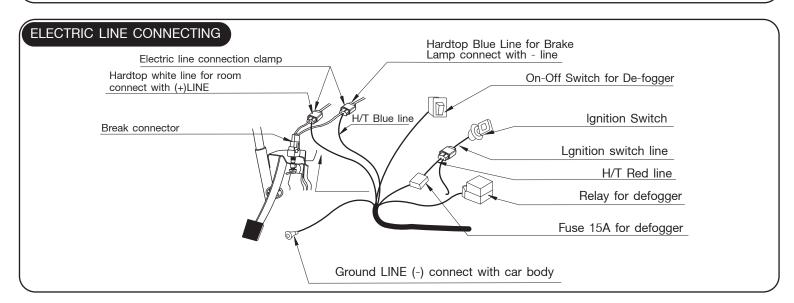

The Name of Quality and Design

**INSTALLATION MANUAL** 

**MODEL: S560** 

**NISSAN NAVARA D/CAB** 

INSTALLATION S-560N

1/2



HOLE SAW Ø 20

In case of having bed linner, the bed liner

same level of truck's inner low edge

must be drilled with a hole saw 20 mm. at the



The Name of Quality and Design

**INSTALLATION MANUAL** 

**MODEL: S560** 

**NISSAN NAVARA D/CAB** 

## **INSTALLATION S-560N**

2/2









## Installation manual for hardtop

- 1. Clean all around truck edge.
- 2. Place the rubber truck edge on the truck all around.
- 3. Place the hardtop on the edge of truck bed box and arrange left and right.
- 4. Klamp 6 position of Kwick Klamp
- 5. Adjust latch R/L for matching with the rotary
- 6. Check all around hardtop