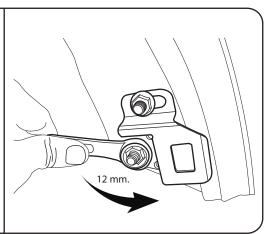

The Name of Quality and Design

**INSTALLATION MANUAL** 

**MODEL: S560** 

**NISSAN NAVARA D/CAB** 

INSTALLATION S-560N

1/2

HOLE SAW Ø 20

In case of having bed linner, the bed liner

same level of truck's inner low edge

must be drilled with a hole saw 20 mm. at the

The Name of Quality and Design

**INSTALLATION MANUAL** 

**MODEL: S560** 

**NISSAN NAVARA D/CAB** 